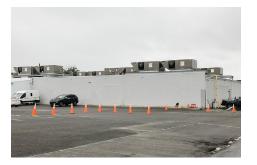

## **GALLERY**

## **DESCRIPTION**

The Bellmawr, New Jersey campus is a vertically integrated facility that includes multiple buildings of varying sizes that are used both for cultivation and as a retail dispensary. All of the buildings are former industrial buildings and have been extensively remodeled and repurposed to serve the needs of cannabis growth operations. The buildings at 111 Coolidge Avenue serve as a cultivation and production facility.