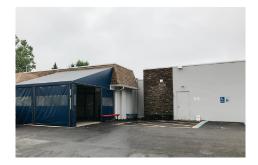

## **GALLERY**

## **DESCRIPTION**

The Bellmawr, New Jersey campus is a vertically integrated facility that includes multiple buildings of varying sizes that are used both for cultivation and as a retail dispensary. All of the buildings are former industrial buildings and have been extensively remodeled and repurposed to serve the needs of cannabis growth operations. The buildings at 111 Coolidge Avenue serve as a cultivation and production facility.