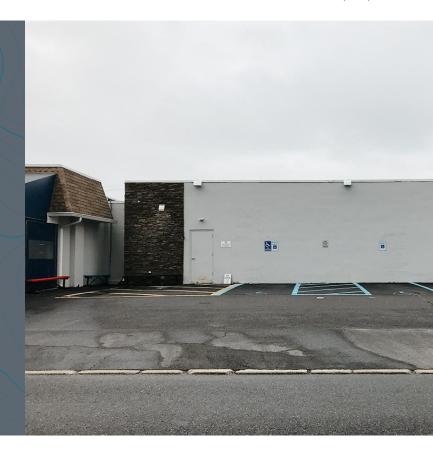

## **GALLERY**

## **DESCRIPTION**

The Bellmawr, New Jersey campus is a vertically integrated facility that includes multiple buildings of varying sizes that are used both for cultivation and as a retail dispensary. All of the buildings are former industrial buildings and have been extensively remodeled and repurposed to serve the needs of cannabis growth operations. The buildings at 111 Coolidge Avenue serve as a cultivation and production facility.