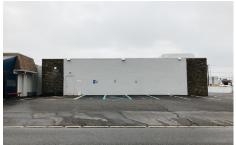

## **GALLERY**

## **DESCRIPTION**

The Bellmawr, New Jersey campus is a vertically integrated facility that includes multiple buildings of varying sizes that are used both for cultivation and as a retail dispensary. All of the buildings are former industrial buildings and have been extensively remodeled and repurposed to serve the needs of cannabis growth operations. The buildings at 111 Coolidge Avenue serve as a cultivation and production facility.