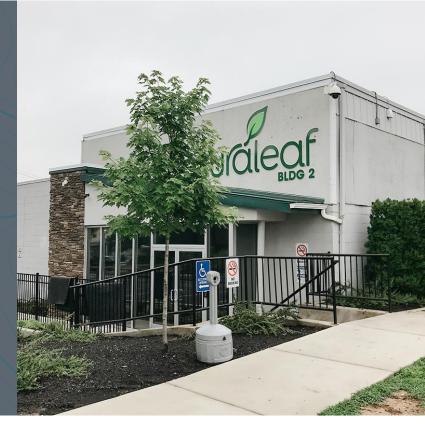

## **PROPERTY DETAILS**

| Location | Bellmawr, NJ |
|----------|--------------|
| Size     | 9,571 SF     |
| Туре     | Dispensary   |
| Operator | Curaleaf     |
|          |              |

## DESCRIPTION

The Bellmawr, New Jersey campus is a vertically integrated facility that includes multiple buildings of varying sizes that are used both for cultivation and as a retail dispensary. All of the buildings are former industrial buildings and have been extensively remodeled and repurposed to serve the needs of cannabis growth operations. The building at 640 Creek Road was extensively remodeled in 2016 and opened in 2017 as a state-of-the-art dispensary facility.