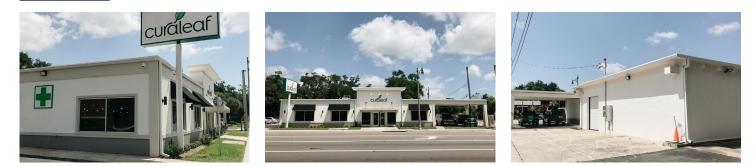

## **PROPERTY DETAILS**

| Location | Daytona Beach, FL |
|----------|-------------------|
| Size     | 5,620 SF          |
| Туре     | Dispensary        |
| Operator | Curaleaf          |
|          |                   |



## GALLERY



## DESCRIPTION

The Daytona, Florida dispensary is a free-standing retail building located along the highly-trafficked International Speedway Boulevard, which is a major thoroughfare in the Daytona area. The building was originally constructed in 1972 but was extensively renovated in 2018 to serve as a dispensary with retail storefront with patient consultation rooms, and waiting areas and a vault that is used to store inventory outside of business hours.