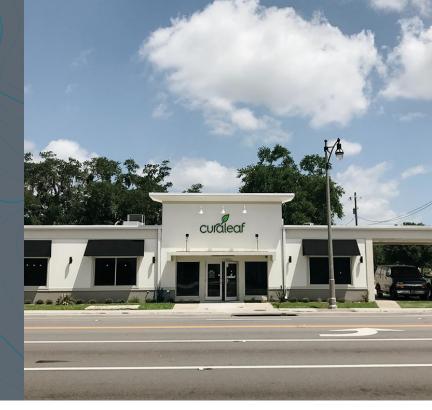

## **PROPERTY DETAILS**

| Location | Daytona Beach, FL |
|----------|-------------------|
| Size     | 5,620 SF          |
| Туре     | Dispensary        |
| Operator | Curaleaf          |
|          |                   |

## DESCRIPTION

The Daytona, Florida dispensary is a free-standing retail building located along the highly-trafficked International Speedway Boulevard, which is a major thoroughfare in the Daytona area. The building was originally constructed in 1972 but was extensively renovated in 2018 to serve as a dispensary with retail storefront with patient consultation rooms, and waiting areas and a vault that is used to store inventory outside of business hours.