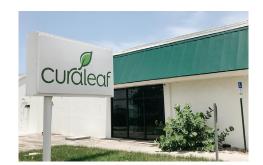

## **DESCRIPTION**

The Fort Pierce, Florida dispensary is a mixed-use building that is located along US Highway 1, which is the primary commercial corridor in the area. Roughly one-third of the building is utilized as a dispensary. The remaining building area is climate-controlled warehouse space. The Fort Pierce property was extensively renovated in 2018 with retail storefront along with patient consultation rooms and a waiting area.