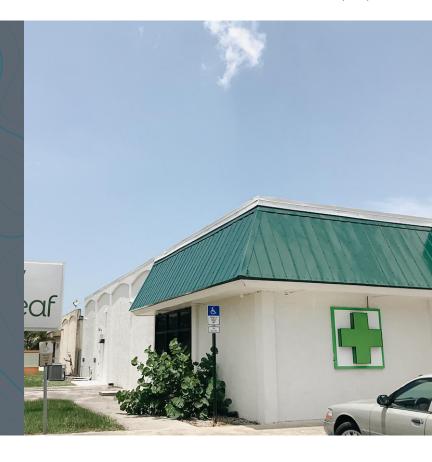

## **DESCRIPTION**

The Fort Pierce, Florida dispensary is a mixed-use building that is located along US Highway 1, which is the primary commercial corridor in the area. Roughly one-third of the building is utilized as a dispensary. The remaining building area is climate-controlled warehouse space. The Fort Pierce property was extensively renovated in 2018 with retail storefront along with patient consultation rooms and a waiting area.