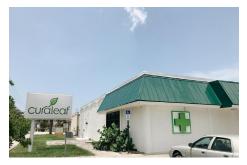

## **DESCRIPTION**

The Fort Pierce, Florida dispensary is a mixed-use building that is located along US Highway 1, which is the primary commercial corridor in the area. Roughly one-third of the building is utilized as a dispensary. The remaining building area is climate-controlled warehouse space. The Fort Pierce property was extensively renovated in 2018 with retail storefront along with patient consultation rooms and a waiting area.