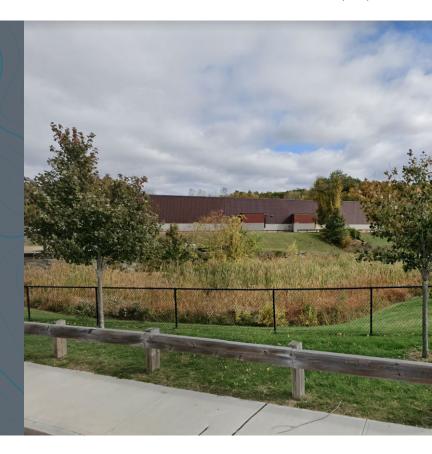

## **PROPERTY DETAILS**

**Location** Webster, MA

**Size** 105,000 SF

**Type** Cultivation, Processing

**Operator** N/A

## **DESCRIPTION**

The Webster, Massachusetts cultivation facility is comprised of two contiguous spaces. The building, built in 1973, had been sitting vacant and was previously operated by a recycling company. Cannabis operations improvements were made to initially to 50,000 square feet of the building starting in the Fall of 2016 and, in June 2017. Improvements to the remaining 50,000 square feet of the building were completed during the fourth quarter of 2020.