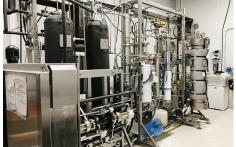

## **DESCRIPTION**

The Webster, Massachusetts cultivation facility is comprised of two contiguous spaces. The building, built in 1973, had been sitting vacant and was previously operated by a recycling company. Cannabis operations improvements were made to initially to 50,000 square feet of the building starting in the Fall of 2016 and, in June 2017. Improvements to the remaining 50,000 square feet of the building were completed during the fourth quarter of 2020.