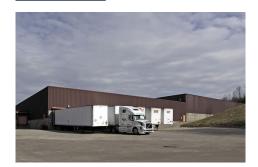

## **DESCRIPTION**

The Webster, Massachusetts cultivation facility is comprised of two contiguous spaces. The building, built in 1973, had been sitting vacant and was previously operated by a recycling company. Cannabis operations improvements were made to initially to 50,000 square feet of the building starting in the Fall of 2016 and, in June 2017. Improvements to the remaining 50,000 square feet of the building were completed during the fourth quarter of 2020.